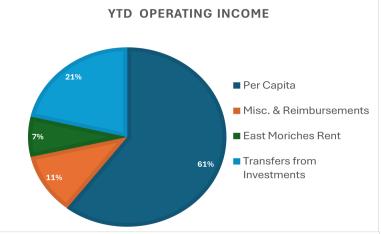

## Treasurer report September 21, 2024

| Operating                  | Jan - Sept 13 |
|----------------------------|---------------|
| Income                     |               |
| Per Capita                 | 141,640.39    |
| Misc. & Reimbursements     | 25,842.27     |
| East Moriches Rent         | 17,000.00     |
| Transfers from Investments | 50,000.00     |
|                            | 234,482.66    |