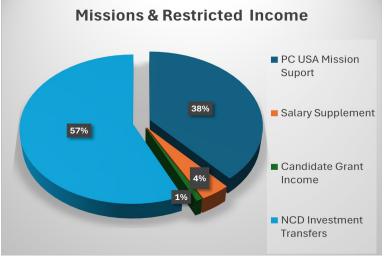

| Missions & Restricted    | Jan - Sept 13 |
|--------------------------|---------------|
| Income                   |               |
| PC USA Mission Suport    | 77,105.91     |
| Salary Supplement        | 7,827.19      |
| Candidate Grant Income   | 1,674.00      |
| NCD Investment Transfers | 114,000.00    |
|                          | 200,607.10    |