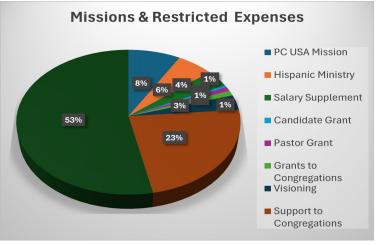

| Expenses                 |             |
|--------------------------|-------------|
| PC USA Mission           | 21,488.70   |
| Hispanic Ministry        | 15,000.03   |
| Salary Supplement        | 10,061.10   |
| Candidate Grant          | 1,198.14    |
| Pastor Grant             | 2,500.00    |
| Grants to Congregations  | 3,048.21    |
| Visioning                | 8,873.68    |
| Support to Congregations | 61,095.94   |
| NCD                      | 140,425.53  |
|                          | 263,691.33  |
|                          | (63,084.23) |