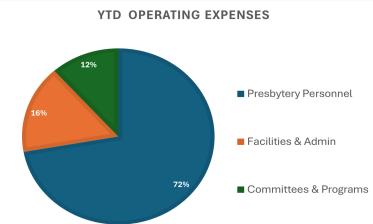

| Expense                |             |
|------------------------|-------------|
| Denominational Expense | 0.00        |
| Presbytery Personnel   | 234,151.43  |
| Facilities & Admin     | 52,573.68   |
| Committees & Programs  | 37,600.42   |
|                        | 324,325.53  |
|                        |             |
|                        | (89,842.87) |