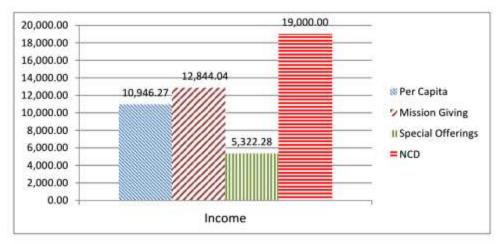

, this month the Presbytery of Long Island has incurred a few extra expenses, leading us to fall in the red this month. Nevertheless, I am confident that going forward we will get back on financial track. Please stay current with your contributions, and please remember to send your monthly church financial reports to either Laurie at <a href="mailto:laurie@presbyteryofli.org">laurie@presbyteryofli.org</a>, or to me at <a href="mailto:finance@presbyteryofli.org">finance@presbyteryofli.org</a>.

# Presbytery of Long Island

### **Monthly Operations Report**

**MARCH 31, 2023** 

|           | Month       | YTD          |
|-----------|-------------|--------------|
| Income    | 63,900.26   | 231,765.54   |
| Expenses  | 114,269.15  | 349,056.62   |
| Cash Flow | (50.368.89) | (117.291.08) |





42,620.90 107,612.27 3,580,448.27

1,012.67

76,521.56 30,584.43 45,096.22 2,225,361.06 71,865.65 629,737.10 103,895.95 138,641.47

4,599.08

148.77

73.76

153.72

Net Income

2,064.93

222.56 487.29 217.10 97.39

Value

|   | ¢          | υ     |
|---|------------|-------|
|   | S          | =     |
|   | ;          | 5     |
|   | ì          | 5     |
|   | ¢          |       |
| ١ | -          | •     |
|   | ì          | 2     |
|   |            | i.    |
|   | ٠          | •     |
|   | ÷          | ž     |
|   | -          |       |
|   | 2          |       |
|   | Oct Market |       |
|   | Jane Part  | CSDAC |

|                       | Month     | Y-T-D      |                              |
|-----------------------|-----------|------------|------------------------------|
| Pe