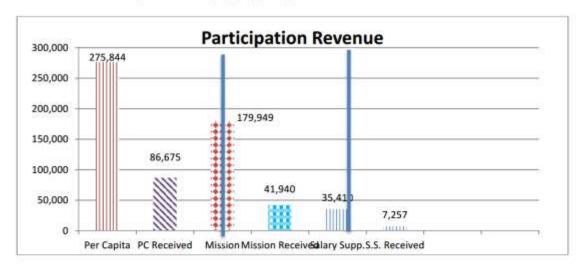

conversations with experts in the field. Take these questions seriously so that we can create a plan to help your congregation shine.

Please answer:

Who have you been? Who are you now? Who do you want to be?



## Treasurer's Report

#### March 31, 2023

This Month
Income 63,900.26
Expenses 114,269.15
Cash Flow 50,368.89

Year-To-Date 231,765.54 349,056.62 117,291.08





Per Capita is actually the opportunity for each of us to participate equally, responsibly and interdependently by sharing the cost of mission. It's the opportunity to share in our mission of performing ecclesiastical, legislative and judicial functions that identify a reformed church, and at the same time, strengthen the sense of community for all Presbyterians, bringing people together to discern the mind of Christ.



Per Capita Percent Achieved Mission Giving Percent Achieved Salary Supplement Percent Achieved 31.42% 23.30% 20.49%

As you can see, this month the Presbytery of Long Island has incurred a few extra expenses, leading us to fall in the red this month. Nevertheless, I am confident that going forward we will get back on financial track. Please stay current with your contributions, and please remember to send your monthly church financial reports to either Laurie at <a href="mailto:laurie@presbyteryofli.org">laurie@presbyteryofli.org</a>, or to me at <a href="mailto:finance@presbyteryofli.org">finance@presbyteryofli.org</a>.

# Presbytery of Long Island

### **Monthly Operations Report**

**MARCH 31, 2023** 

|           | Month       | YTD          |
|-----------|-------------|-------------