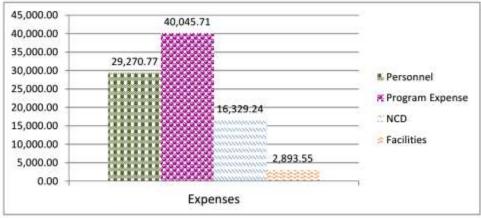

#### **Personnel**

Rev. James Rea announced the retirement of the Presbytery's Treasurer, Deacon Patrick J. Knight, as of the end of June 2023 and assured the Presbytery that the Personnel Committee is currently working with the staff for his replacement.