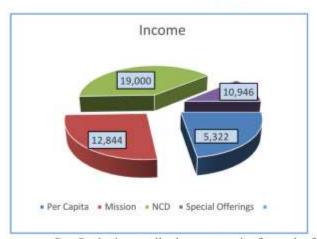

end. The idea was not to one conversation but to help the movement. To spark the reform and to stand with you all while you do the hard work. The committee wants to support you and your congregations as we move forward spreading the Good News. We are charging you, during your May session meetings, to further the conversations. We will come back to you in June with our plan to break us up into smaller groups to hold several conversations with experts in the field. Take these questions seriously so that we can create a plan to help your congregation shine.

Please answer:

Who have you been? Who are you now? Who do you want to be?



## Treasurer's Report

#### March 31, 2023

This Month
Income 63,900.26
Expenses 114,269.15
Cash Flow 50,368.89

Year-To-Date 231,765.54 349,056.62 117,291.08





Per Capita is actually the opportunity for each of us to participate equally, responsibly and interdependently by sharing the cost of mission. It's the opportunity to share in our mission of performing ecclesiastical, legislative and judicial functions that identify a reformed church, and at the same time, strengthen the sense of community for all Presbyterians, bringing people together to discern the mind of Christ.



Per Capita Percent Achieved Mission Giving Percent Achieved Salary Supplement Percent Achieved 31.42% 23.30% 20.49%

As you can see, this month the Presbytery of Long Island has incurred a few extra expenses, leading us to fall in the red this month. Nevertheless, I am confident that going forward we will get back on financial track. Please stay current with your contri