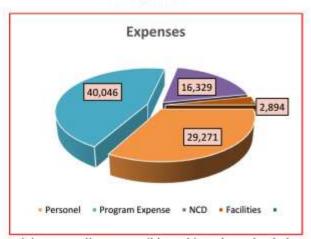

d. The idea was not to one conversation but to help the movement. To spark the reform and to stand with you all while you do the hard work. The committee wants to support you and your congregations as we move forward spreading the Good News. We are charging you, during your May session meetings, to further the conversations. We will come back to you in June with our plan to break us up into smaller groups to hold several conversations with experts in the field. Take these questions seriously so that we can create a plan to help your congregation shine.

Please answer:

Who have you been? Who are you now? Who do you want to be?



## Treasurer's Report

#### March 31, 2023

This Month
Income 63,900.26
Expenses 114,269.15
Cash Flow 50,368.89

Year-To-Date 231,765.54 349,056.62 117,291.08





Per Capita is actually the opportunity for each of us to participate equally, responsibly and interdependently by sharing the cost of mission. It's the opportunity to share in our mission of performing ecclesiastical, legislative and judicial functions that identify a reformed church, and at the same time, strengthen the sense of community for all Presbyterians, bringing people together to discern the mind of Christ.



Per Capita Percent Achieved Mission Giving Percent Achieved Salary Supplement Percent Achieved 31.42% 23.30% 20.49%

As you can see, this month the Presbytery of Long Island has incurred a few extra expenses, leading us to fall in the red this month. Nevertheless, I am confident that going forward we will get back on financial track. Please stay current with your contribu